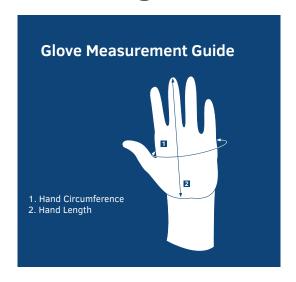

# **Glove Sizing**

# **Measuring Instructions**

- 1. Measure around the hand at the fullest part.
- 2. Measure from the tip of the middle finger to the base of the hand.
- 3. Use the LARGEST of these two measurements for the correct size glove.
- 4. The number of inches/centimeters measured equals the size of the glove.