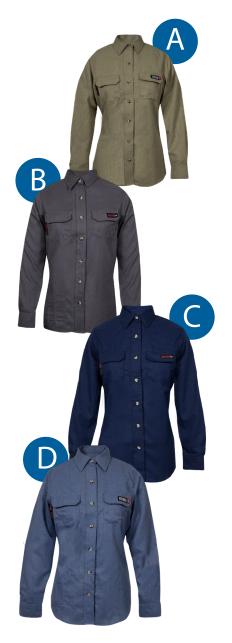

## TECGEN Select™ Women's Work Shirt

| <b>Product Codes</b> | A) TCGSSWN00112 - TECGEN Select™ Women's Work Shirt, Khaki<br>B) TCGSSWN00115 - TECGEN Select™ Women's Work Shirt, Grey<br>C) TCGSSWN00116 - TECGEN Select™ Women's Work Shirt, Navy<br>D) TCGSSWN00119 - TECGEN Select™ Women's Work Shirt,<br>Light Blue |
|----------------------|------------------------------------------------------------------------------------------------------------------------------------------------------------------------------------------------------------------------------------------------------------|
| Material             | 5.5 oz. OPF Blend                                                                                                                                                                                                                                          |
| Color                | Khaki (12), Grey (15), Navy (16), Light Blue (19)                                                                                                                                                                                                          |
| Features             | <ul> <li>Contoured silhouette</li> <li>Seven button front closure</li> <li>Inherently flame resistant</li> <li>Pen/pencil slot in front pocket</li> <li>Two chest pockets with flaps</li> <li>Dual hazard</li> <li>Adjustable button cuf</li> </ul>        |
| Standards            | Compliant to OSHA 1910.269 Compliant to NFPA 70E for Arc Flash Compliant to CSA Z462 for Arc Flash (Canada) UL Certified to NFPA 2112 for Flash Fire                                                                                                       |
| Arc Rating           | 8 cal/cm <sup>2</sup> , CAT 2                                                                                                                                                                                                                              |
| Sizes                | Stock: SM - 3X<br>Regular SM - 3X Long                                                                                                                                                                                                                     |