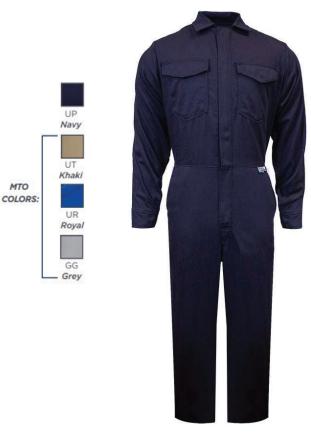

## 12 CAL ULTRASOFT **NAVY COVERALL**

**Westex UltraSoft®** 

|   | MADE IN THE USA |
|---|-----------------|
| " |                 |

| <b>Product Codes</b> | C88UP                                                                                                                                                                                                                                                                                                                                                                                                                                                                                                                                                                                                                |
|----------------------|----------------------------------------------------------------------------------------------------------------------------------------------------------------------------------------------------------------------------------------------------------------------------------------------------------------------------------------------------------------------------------------------------------------------------------------------------------------------------------------------------------------------------------------------------------------------------------------------------------------------|
| Material             | 9 oz. UltraSoft®                                                                                                                                                                                                                                                                                                                                                                                                                                                                                                                                                                                                     |
| Features             | <ul> <li>Action back allows for full range of motion</li> <li>All metal covered to ensure no contact with skin</li> <li>Chest pockets with flaps and hidden snap closures</li> <li>Comfortable sewn-in elastic waist</li> <li>Convenient side pass-through pockets for access to pant pockets</li> <li>FR Fabric will NOT melt, drip, or ignite</li> <li>FR protection from electrical arc flash and flash fire hazards</li> <li>Home laundry</li> <li>Leg openings made to fit over work boots</li> <li>Multi-Hazard Protection</li> <li>Two front pockets with pass-through for access to pants pockets</li> </ul> |
| Standards            | ASTM F1506 OSHA 29 CFR 1910.269 NFPA 70E for Arc Flash CSA Z462 for Arc Flash (Canada) UL Certified to NFPA 2112                                                                                                                                                                                                                                                                                                                                                                                                                                                                                                     |
| Sizes                | Small x 30" 32" inseam - Stock Medium x 30", 32" inseam - Stock Large x 30", 32" inseam - Stock X-Large x 30", 32" inseam - Stock 2XL x 30", 32"inseam - Stock 3XL x 30", 32" inseam - Stock 4XL x 32" inseam - Stock                                                                                                                                                                                                                                                                                                                                                                                                |
| Applications         | Arc Flash & General FR Application Utilities Electrical Cooperative Power Generation                                                                                                                                                                                                                                                                                                                                                                                                                                                                                                                                 |