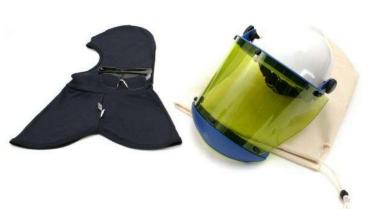

## **Arc Flash Head Protection Kits**

| Product Codes | KITHP (10 cal/cm2 Faceshield Unit & Hard Hat, Faceshield Unit Bag, 12 cal/cm2 Balaclava, Safety Glasses) KITHP12 (12 cal/ cm2 Faceshield Unit & Hard Hat, Faceshield Unit Bag, 12 cal/cm2 Balaclava, Safety Glasses) KITHP20 (20 cal/ cm2 Faceshield Unit & Hard Hat, Faceshield Unit Bag, 20 cal/cm2 Balaclava, Safety Glasses) |
|---------------|----------------------------------------------------------------------------------------------------------------------------------------------------------------------------------------------------------------------------------------------------------------------------------------------------------------------------------|
| Material      | UltraSoft®                                                                                                                                                                                                                                                                                                                       |
| Kit Includes  | Faceshield Bag<br>Faceshield with Chin Cup<br>Safety Glasses<br>UltraSoft® Balaclava                                                                                                                                                                                                                                             |
| Features      | <ul> <li>Balaclava Features- Durable and light weight</li> <li>Designed for comfort and flexibility</li> <li>Faceshield Features- Chin cup</li> <li>Anti-fog lenses</li> <li>Excellent field of vision</li> </ul>                                                                                                                |
| Standards     | Meets ASTM F1506-10a<br>Complies with OSHA 1910.269<br>NFPA 70E Compliant for Arc Flash                                                                                                                                                                                                                                          |
| Sizes         | One Size Fits Most - Stock                                                                                                                                                                                                                                                                                                       |
| Applications  | Arc Flash and General FR Applications<br>Utilities<br>Construction                                                                                                                                                                                                                                                               |