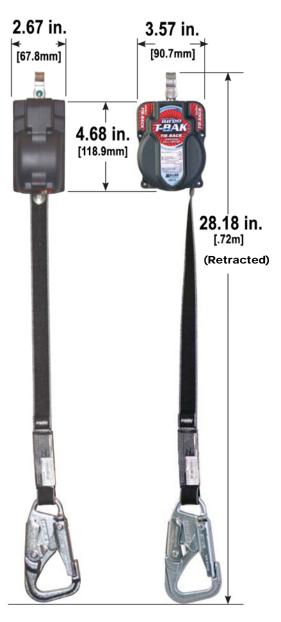

#### Description

The Miller Turbo T-BAK and Twin Turbo T-BAK Personal Fall Limiters (PFLs) are designed for *tie-back use*. The all-in-one design features a retractable with a 7.5 ft. working capacity and anchorage connector.

#### Technical

| Max. Capacity:                                                | 400 lbs. (181.4kg)                         |  |  |  |
|---------------------------------------------------------------|--------------------------------------------|--|--|--|
| Max. Working Length:                                          | 7.5 ft. (2.74m)                            |  |  |  |
| Max. Total Arrest Distance: 24 in. (0.6m)                     |                                            |  |  |  |
| Max. Fall Arrest Force:                                       | 900 lbf. (4kN) for 310-lb. (140.6kg) user  |  |  |  |
| (when tested to OSHA                                          | 1800 lbf. (8kN) for 400-lb. (181.4kg) user |  |  |  |
| 1926.502 & CSA Z259.2.2)                                      |                                            |  |  |  |
| Max./Avg. Fall Arrest Force: 1800 lbf. (8kN) / 900 lbf. (4kN) |                                            |  |  |  |
| (when tested to ANSI Z359.14)                                 |                                            |  |  |  |
| Ultimate Strength:                                            | 3,000 lbf. (13.34kN)                       |  |  |  |
|                                                               |                                            |  |  |  |

## Miller Turbo T-BAK™

| OSHA 1926.502, OSHA 1910.66, ANSI A10.32-2012 and ANSI Z359.14-2012 Class A & B, CSA Z259.2.2. (Hardware meets ANSI Z359.12-2009 and CSA Z259.12-11.) |                                |                   |  |
|-------------------------------------------------------------------------------------------------------------------------------------------------------|--------------------------------|-------------------|--|
| Model                                                                                                                                                 | Unit Connector                 | Weight            |  |
| MFLT-1/7.5FT                                                                                                                                          | N/A                            | 2.6 lbs. (1.1 kg) |  |
| MFLT-2/7.5FT                                                                                                                                          | Steel Twist Lock Carabiner     | 3.2 lbs. (1.4 kg) |  |
| MFLT-3/7.5FT                                                                                                                                          | Aluminum Twist Lock Carabiner  | 2.8 lbs. (1.2 kg) |  |
| MFLT-5/7.5FT                                                                                                                                          | Steel Locking Snap Hook (3/4") | 3.3 lbs. (1.5 kg) |  |