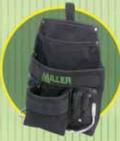

RIA-T6: 2 Pocket Nail & Tool Pouch

RIA-T7: Large Multi-Pouch Tool Bag w/2 Steel Hammer Loops

RIA-T8: Padded Hammer Loop

RIA-T9: Open End Pliers & Tool Holder

RIA-T10: Zippered Cylindrical Utility Pouch

RIA-B1: Belt w/PivotLink Attachments & 5 Accessory Connectors RIA-B2: Belt w/Pad, PivotLink Attachments & 5 Accessory Connectors