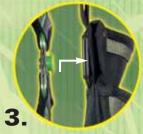

The PivotLink Connection on your new Revolution Harness provides an attachment point for belts, tools and accessories.

Accessories have a female clip that attaches and locks over the male connection point on the PivotLink

Once attached, accessories pivot to maintain a level position

Easily remove and/or change accessories by simply lifting them from the connection point