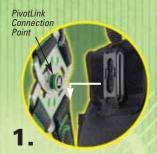

The PivotLink Connection on your new Revolution Harness provides an attachment point for belts, tools and accessories.

Accessories have a female clip that attaches and locks over the male connection point on the PivotLink

Once attached, accessories pivot to maintain a level position

Easily remove and/or change accessories by simply lifting them from the connection point