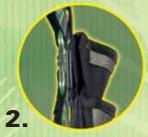

The PivotLink Connection on your new Revolution Harness provides an attachment point for belts, tools and accessories.

Accessories have a female clip that attaches and locks over the male connection point on the PivotLink

Once attached, accessories pivot to maintain a level position

Easily remove and/or change accessories by simply lifting them from the connection point