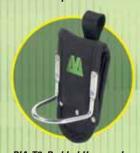

## AVAILABLE ACCESSORIES

RIA-T1: Mini Cell Phone Holder RIA-T2: Regular Cell Phone/Radio Holder

RIA-T3: Water Bottle Holder (Bottle not included)

RIA-T4: Large Open Bolt & Bull Pin Bag RIA-T5: Medium Open Bolt & Bull Pin Bag