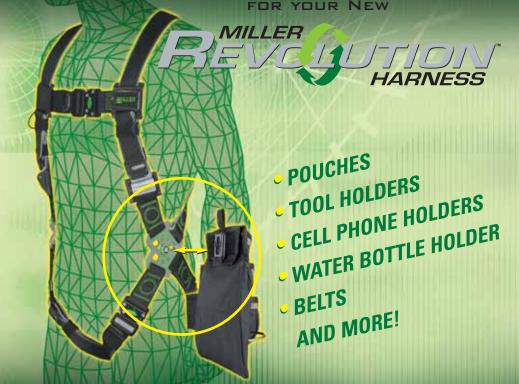

The PivotLink Connection on your new Revolution Harness provides an attachment point for belts, tools and accessories.

Accessories have a female clip that attaches and locks over the male connection point on the PivotLink

Once attached, accessories pivot to maintain a level position

Easily remove and/or change accessories by simply lifting them from the connection point

Accessories also standard with a tunnel loop for conventional attachment to belts.

FOR MORE INFORMATION OR TO ORDER, CONTACT YOUR NEAREST MILLER DISTRIBUTOR Fax 814/432-2415

Phone 814/432-2118

Toll Free 800/873-5242 Fax 800/892-4078