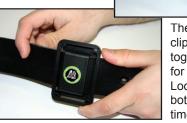

## Sliding Belt Connector Installation Instructions

\* Maximum belt width: 1 15/16" (4.9 cm)

Position the connector so that the "M" button is on the outside of the belt.

Slide the connector onto the belt. Repeat process to install more connectors.