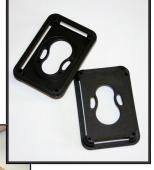

## Attachment Clip Installation Instructions

- \* Maximum belt width: 2 1/4" (5.7 cm)
- \* 2 required for belt

Always position the clip so that the smaller half of the "8" slot is up.

The "8" slot side should be on the inside of the belt. Slide both clips onto the belt.