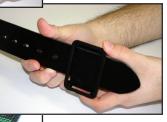

The connectors and clips can be used together (see reverse for clip instructions.) Loop belt through both at the same time to install.